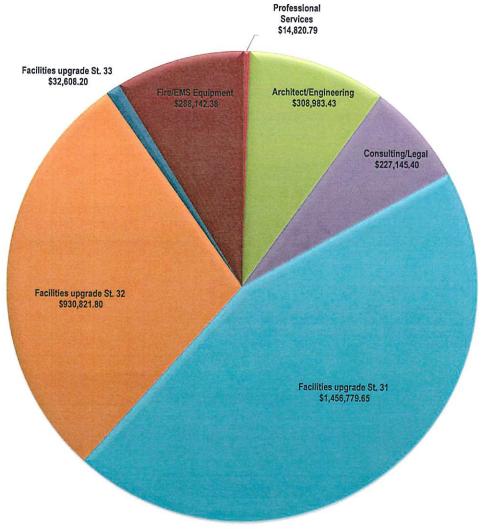

#### 2. CAPITAL FUND 667.3: See 2023 Capital summary.

Capital Expenditure Scripts for Approval

| Date     | Amount   |  |
|----------|----------|--|
| 12/27/23 | 5,619.65 |  |
|          |          |  |
|          |          |  |