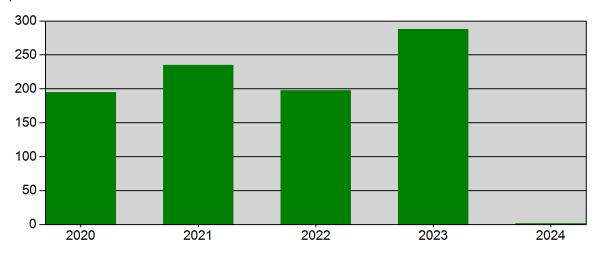

## 1. GENERAL EXPENSE FUND 667.1: See 2023 Operating Budget table and graphs.

General Expenditure Scripts for approval

| Date     | Amount   | Date     | Amount   |
|----------|----------|----------|----------|
| 12/14/23 | 2,622.20 | 12/22/23 | 1,008.32 |
| 12/18/23 | 5,541.71 | 01/04/24 | 6,364.50 |
| 12/19/23 | 1,780.00 |          |          |
| 12/21/23 | 44.68    |          |          |