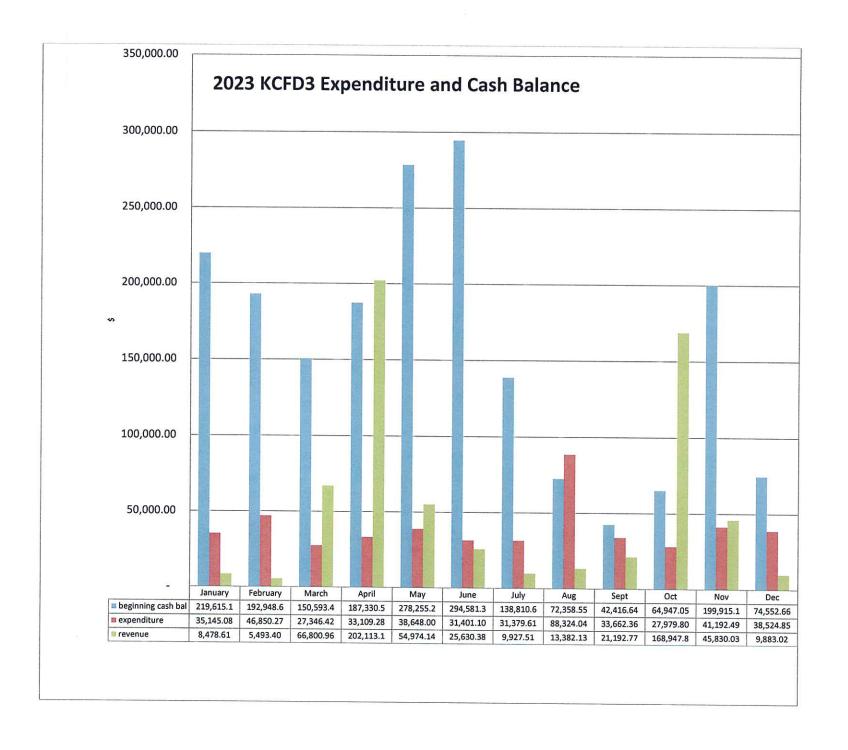

## 1. GENERAL EXPENSE FUND 667.1: See 2023 Operating Budget table and graphs.

General Expenditure Scripts for approval

| Date     | Amount   | Date     | Amount   |
|----------|----------|----------|----------|
| 12/14/23 | 2,622.20 | 12/22/23 | 1,008.32 |
| 12/18/23 | 5,541.71 | 01/04/24 | 6,364.50 |
| 12/19/23 | 1,780.00 |          |          |
| 12/21/23 | 44.68    |          |          |