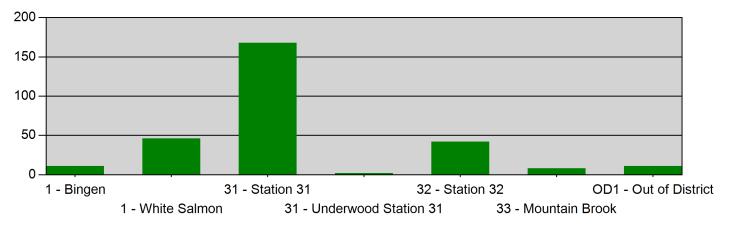

Personal Activities and Achievements:

1. Vacation time utilized in December.

Respectfully submitted: Wesley W. Long - Fire Chief 01/08/2024

## **Klickitat Fire District #3**

Husum, WA

This report was generated on 1/8/2024 2:40:49 PM



#### Incidents by Year for Year Range

StartYear: 2020 | EndYear: 2024



| YEAR | INCIDENTS |
|------|-----------|
| 2020 | 195       |
| 2021 | 235       |
| 2022 | 198       |
| 2023 | 288       |
| 2024 | 2         |

### Klickitat Fire District #3

Husum, WA

This report was generated on 1/8/2024 2:45:23 PM



#### Incidents Per Station For Date and Time Range with End Time Next Day for Station

Start Time: 00:00 | EndTimeNextDay: 00:00 | Incident Type(s): All Incident Types | Station: All Stations | Start Date: 01/01/2023 |

End Date: 12/31/2023



| STATION                   | COUNT |
|---------------------------|-------|
| 1 - Bingen                | 11    |
| 1 - White Salmon          | 46    |
| 31 - Station 31           | 168   |
| 31 - Underwood Station 31 | 2     |
| 32 - Station 32           | 42    |
| 33 - Mountain Brook       | 8     |
| OD1 - Out of District     | 11    |

TOTAL: 288