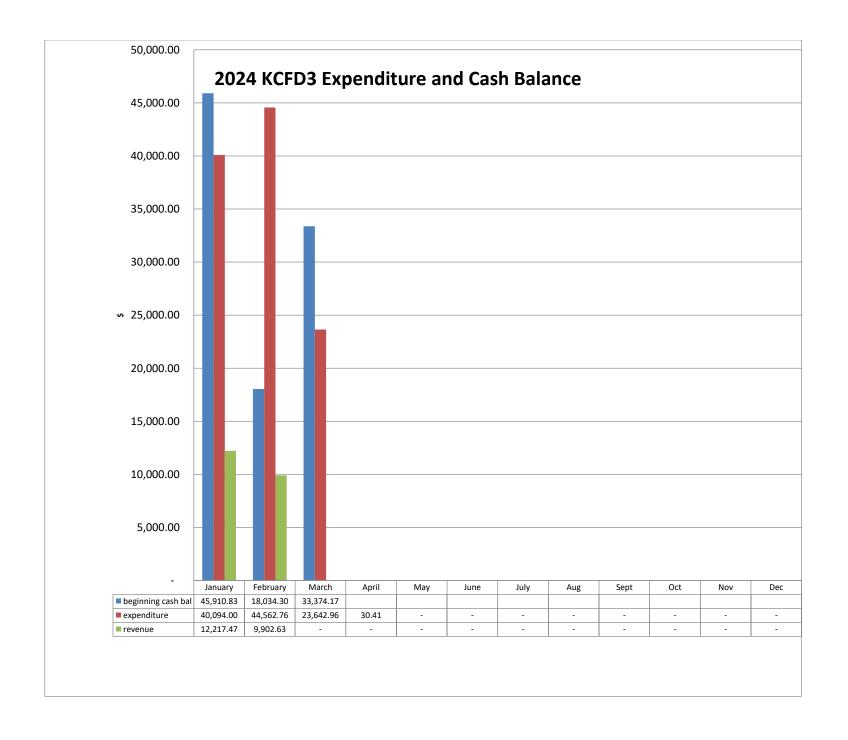

## March 14, 2024 Secretary's Report

|   | Fund          | Beginning    | Deposits  | Disbursements | Ending       |
|---|---------------|--------------|-----------|---------------|--------------|
|   |               | Balance      |           |               | Balance      |
| 1 | General 667.1 | 18,034.30    | 59,902.63 | 44,562.76     | 33,374.17    |
| 2 | Capital 667.3 | 1,299.59     | 137.74    | 0.00          | 1,437.33     |
| 3 | Bond 667.2    | 486,884.23   | 4,171.36  | 0.00          | 491,055.59   |
| 4 | Invested Gen  | 1,449,294.95 | 0.00      | 50,000.00     | 1,399,294.95 |
| 5 | Invested CAP  | 31,340.65    | 0.00      | 0.00          | 31,340.65    |

### **1. GENERAL EXPENSE FUND 667.1**: See 2023 Operating Budget table and graphs.

General Expenditure Scripts for approval

| Date    | Amount    | Date | Amount |
|---------|-----------|------|--------|
| 2/14/24 | 2,246.82  |      |        |
| 2/21/24 | 10,164.45 |      |        |
| 2/27/24 | 3,329.49  |      |        |
| 3/6/24  | 8,046.17  |      |        |
|         |           |      |        |

### Klickitat County Fire District 3

|                                                                                        | Original   | February    | Expenditure  |            |         |   |
|----------------------------------------------------------------------------------------|------------|-------------|--------------|------------|---------|---|
| CATEGORY                                                                               | Budget     | expenditure | YTD          | Balance    | % Used  |   |
| Salaries & Wages + employee paid benefits                                              | 207,293.95 | 17,105.62   | 47,623.30    | 159,670.65 | 23%     | , |
| Benefits (excluding employee paid)                                                     | 87,036.16  | 1,024.48    | 12,462.17    | 74,573.99  | 14%     |   |
| Volunteer Stipend                                                                      | 16,600.00  | 10,661.42   | 11,492.57    | 5,107.43   | 69%     |   |
| Volunteer Disability/Pension/lifeflight                                                | 13,907.00  | -           | 1,890.00     | 12,017.00  | 14%     |   |
| Volunteer Recognition                                                                  | 3,500.00   | -           | 1,473.00     | 2,027.00   | 42%     |   |
| Office Expense/Supplies                                                                | 6,600.00   | 740.37      | 1,150.14     | 5,449.86   | 17%     |   |
| Professional Services                                                                  | 26,462.53  | 2,045.53    | 11,524.52    | 14,938.01  | 44%     |   |
| Insurance (Enduris)                                                                    | 47,219.00  | -           | -            | 47,219.00  | 0%      |   |
| Communications                                                                         | 3,865.00   | 370.94      | 588.90       | 3,276.10   | 15%     |   |
| Advertising                                                                            | 500.00     | -           | -            | 500.00     | 0%      |   |
| Vehicle Parts/Repairs/service                                                          | 8,000.00   | -           | 733.65       | 7,266.35   | 9%      |   |
| Rescue - Apparatus/Supplies                                                            | 11,298.00  | -           | -            | 11,298.00  | 0%      |   |
| Fuel                                                                                   | 12,000.00  | -           | 1,104.43     | 10,895.57  | 9%      |   |
| Facilities/Station Repairs/Supplies                                                    | 4,500.00   | -           | 85.43        | 4,414.57   | 2%      |   |
| Utilities Services                                                                     | 21,350.00  | 3,160.14    | 5,700.93     | 15,649.07  | 27%     |   |
| Travel & Meals                                                                         | 3,000.00   | -           | 30.41        | 2,969.59   | 1%      |   |
| Training                                                                               | 7,500.00   | 395.00      | 851.39       | 6,648.61   | 11%     |   |
| Fire Supplies/service                                                                  | 23,200.00  | 340.84      | 671.60       | 22,528.40  | 3%      |   |
| EMS Supplies/service                                                                   | 3,530.00   | 615.70      | 1,285.00     | 2,245.00   | 36%     |   |
| Uniform/apparrel                                                                       | 3,000.00   | -           | 529.84       | 2,470.16   | 18%     |   |
| Prevention                                                                             | 1,700.00   | -           | -            | 1,700.00   | 0%      |   |
| Taxes (for previous year)                                                              | 3,000.00   | (9.42)      | 1,020.71     | 1,979.29   | 34%     |   |
| Dues & Fees                                                                            | 3,060.00   | 2,625.16    | 2,625.16     | 434.84     | 86%     |   |
| Municipal Pool Reserve                                                                 | 26,697.54  | -           | -            | 26,697.54  | 0%      |   |
|                                                                                        |            |             |              |            |         |   |
| Total budgeted expediture                                                              | 544,819.18 | 39,075.78   | 102,843.15   | 441,976.03 | 19%     |   |
| WKRFA                                                                                  |            | 5,486.98    | 5,486.98     | (5,486.98) | #DIV/0! |   |
|                                                                                        |            | -           | -            | -          | #DIV/0! |   |
|                                                                                        |            | -           | -            | -          | #DIV/0! |   |
| Total Actual Expenditure                                                               |            | 44,562.76   | 108,330.13   |            |         |   |
| Invested funds                                                                         |            |             | 1,399,294.95 |            |         |   |
| Ave. property tax estimated in November 2024 \$533,950.75 + 10,868.43 new construction |            |             |              |            |         |   |