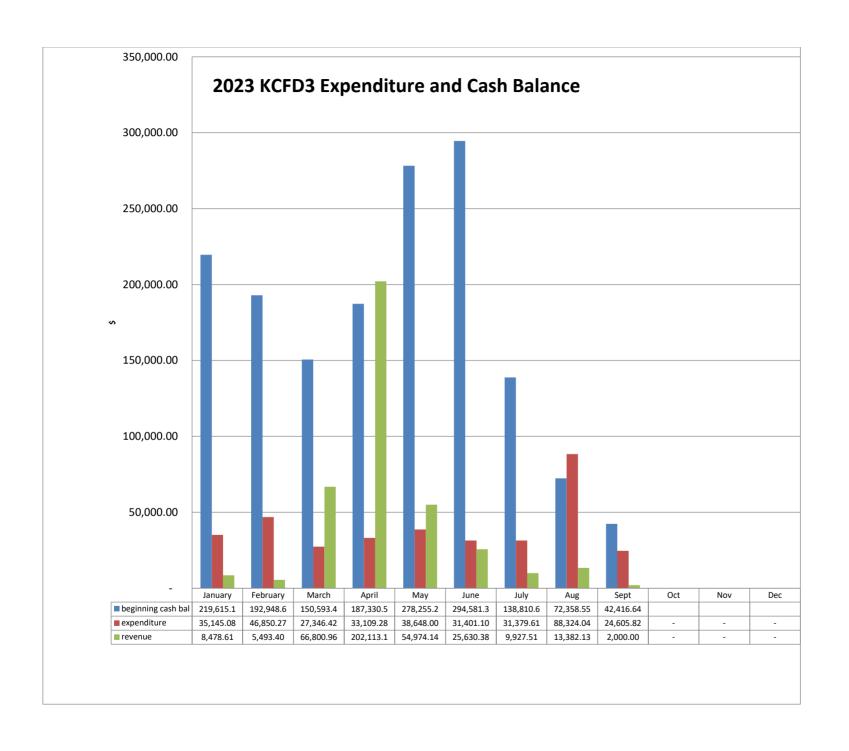

### 1. GENERAL EXPENSE FUND 667.1: See 2023 Operating Budget table and graphs.

General Expenditure Scripts for approval

| Date    | Amount   | Date   | Amount   |
|---------|----------|--------|----------|
| 8/17/23 | 5,564.17 | 9/6/23 | 3,381.33 |
| 8/16/23 | 326.03   | 9/7/23 | 3,644.44 |
| 8/22/23 | 1,836.27 |        |          |
| 8/28/23 | 588.51   |        |          |

# 2023 Operating Budget

This budget sheet is connected to the expenditure spreadsheet.

Klickitat County Fire District 3 BUDGET 2023

| BUDGET 2023                                                                          | Klickitat Coun | ty Fire District 3 | 3           |             | <del>updated</del> 8 <del>/28/2023</del> |                                                       |  |  |
|--------------------------------------------------------------------------------------|----------------|--------------------|-------------|-------------|------------------------------------------|-------------------------------------------------------|--|--|
|                                                                                      | Original       | August             | Expenditure |             |                                          |                                                       |  |  |
| CATEGORY                                                                             | Budget         | expenditure        | YTD         | Balance     | % Used                                   |                                                       |  |  |
| Salaries & Wages + employee paid benefits                                            | 242,536.18     | 15,038.80          | 131,624.66  | 110,911.52  | 54%                                      | 287,047.79                                            |  |  |
| Benefits (excluding employee paid)                                                   | 44,511.61      | 2,512.81           | 30,177.42   | 14,334.19   | 68%                                      |                                                       |  |  |
| Volunteer Stipend                                                                    | 16,600.00      | -                  | 12,055.61   | 4,544.39    | 73%                                      |                                                       |  |  |
| Volunteer Disability/Pension/lifeflight                                              | 13,907.00      | -                  | 1,545.00    | 12,362.00   | 11%                                      | send premium to investments for 3 year payment option |  |  |
| Volunteer Recognition                                                                | 3,500.00       | -                  | 2,247.53    | 1,252.47    | 64%                                      |                                                       |  |  |
| Office Expense/Supplies                                                              | 4,500.00       | 147.39             | 5,297.44    | (797.44)    | 118%                                     | Replaced laptop                                       |  |  |
| Professional Services                                                                | 38,530.00      | 7,690.99           | 39,617.37   | (1,087.37)  | 103%                                     | mHc \$24.514.35 but \$9,385 reimbursed by WS          |  |  |
| Insurance (Enduris)                                                                  | 40,555.00      | 41,060.00          | 41,060.00   | (505.00)    | 101%                                     | premium increased                                     |  |  |
| Communications                                                                       | 4,875.00       | 367.85             | 2,710.51    | 2,164.49    | 56%                                      |                                                       |  |  |
| Advertising                                                                          | 1,000.00       | -                  | 198.00      | 802.00      | 20%                                      |                                                       |  |  |
| Vehicle Parts/Repairs/service                                                        | 13,500.00      | 846.62             | 11,144.51   | 2,355.49    | 83%                                      |                                                       |  |  |
| Rescue - Apparatus/Supplies                                                          | 7,970.00       | -                  | 545.13      | 7,424.87    | 7%                                       |                                                       |  |  |
| Fuel                                                                                 | 10,000.00      | 1,660.68           | 7,657.59    | 2,342.41    | 77%                                      |                                                       |  |  |
| Facilities/Station Repairs/Supplies                                                  | 4,500.00       | 1,668.64           | 4,581.75    | (81.75)     | 102%                                     |                                                       |  |  |
| Utilities Services                                                                   | 17,150.00      | 1,229.07           | 14,566.02   | 2,583.98    | 85%                                      |                                                       |  |  |
| Travel & Meals                                                                       | 2,500.00       | -                  | 1,789.17    | 710.83      | 72%                                      |                                                       |  |  |
| Training                                                                             | 6,000.00       | 1,718.00           | 4,531.66    | 1,468.34    | 76%                                      |                                                       |  |  |
| Fire Supplies/service                                                                | 15,000.00      | 13,543.87          | 25,540.65   | (10,540.65) | 170%                                     | \$17,042.21 PPE                                       |  |  |
| EMS Supplies/service                                                                 | 4,330.00       | 828.58             | 2,380.52    | 1,949.48    | 55%                                      |                                                       |  |  |
| Uniform/apparrel                                                                     | 2,500.00       | -                  | 323.33      | 2,176.67    | 13%                                      |                                                       |  |  |
| Prevention                                                                           | 1,700.00       | 10.74              | 722.70      | 977.30      | 43%                                      |                                                       |  |  |
| Taxes (for previous year)                                                            | 2,000.00       | -                  | 2,668.01    | (668.01)    | 133%                                     | use tax on purchases                                  |  |  |
| Dues & Fees                                                                          | 2,910.00       | -                  | 92.00       | 2,818.00    | 3%                                       |                                                       |  |  |
| Municipal Pool Reserve                                                               | 25,000.00      | -                  | -           | 25,000.00   | 0%                                       |                                                       |  |  |
| ·                                                                                    |                |                    |             |             |                                          |                                                       |  |  |
| Total budgeted expediture                                                            | 525,574.79     | 88,324.04          | 343,076.58  | 182,498.21  | 65%                                      |                                                       |  |  |
| Hale Construction - Stn. 32 Collapse/Rebuild                                         | 29,230.82      | -                  | 13,733.04   | 15,497.78   | 47%                                      |                                                       |  |  |
|                                                                                      |                |                    |             |             | #DIV/0!                                  |                                                       |  |  |
|                                                                                      |                |                    |             |             | #DIV/0!                                  |                                                       |  |  |
| Total Actual Expenditure                                                             |                | 88,324.04          | 356,809.62  |             |                                          |                                                       |  |  |
| Invested funds                                                                       |                |                    | 276,794.95  |             |                                          |                                                       |  |  |
| Ave. property tax estimated in November 2022 512,656.97 + 12,917.82 new construction | 525,574.79     |                    |             |             |                                          |                                                       |  |  |