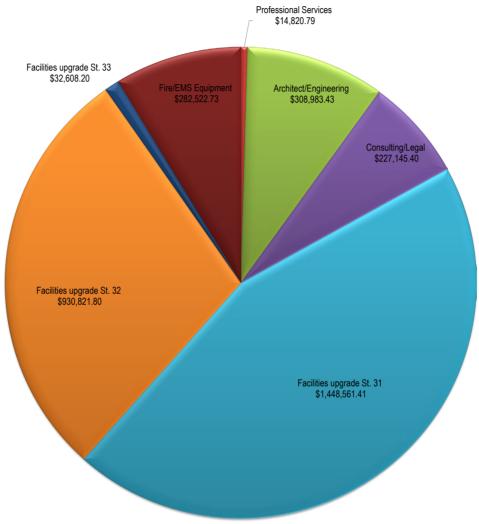

### 2. CAPITAL FUND 667.3: See 2023 Capital summary.

Capital Expenditure Scripts for Approval

| Date | Amount |
|------|--------|
|      |        |
|      |        |
|      |        |