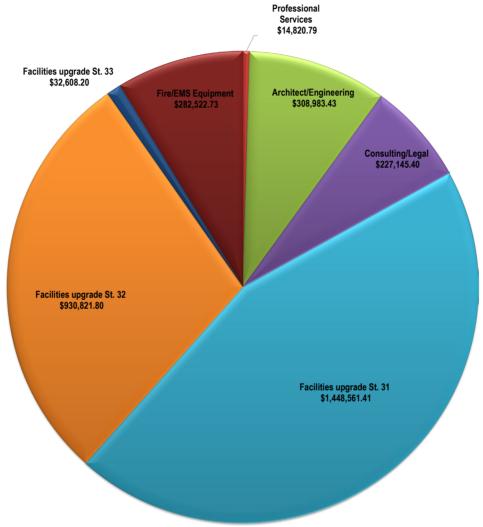

|                                       |                 |                     |
| Fire/EMS Equipment                  | \$ -                            | \$ 2,477.00                           | \$ 16.667.32    | \$ 18,825.66                            | \$ 9.898.00                           |                 | \$ 282,522.73       |

| Bond Funds       | Meriman remaining | Meriman Retainage | Remaining Bond    | Interest        | Avail | able Funds [Interest] |
|------------------|-------------------|-------------------|-------------------|-----------------|-------|-----------------------|
| \$<br>(9,713.76) | \$ -              | \$<br>8,218.24    | \$<br>(17,932.00) | \$<br>55,627.12 | \$    | 37,695.12             |

KCFD3 Capital Bond and Interest Expenditure \$3,245,46.76



# Fire Chief's Report to Board of Commissioners November 9, 2023

## No injuries, or damage to report.

## • Customer Service (emergent and non-emergent):

1. As of 11/06/2023 there have been 25calls for service since your last board meeting.

#### • Apparatus/Fleet:

1. Brush 31 pump pipe mount repaired. Machine shop donated the new mounting bracket.

#### • Other items:

- 11/3/2023 Contacted WSRB (Survey and Ratings) to find out the status of our 2023 survey. Informed that
  it was completed and submitted to supervisors' desk for final approval. Unknown when exactly they will
  be letting me know how we did. Informal feedback is that we have not lost our current Property
  Protection Ratings. My hope is that we will see areas of improvement towards a positive reduction in our
  PPC in