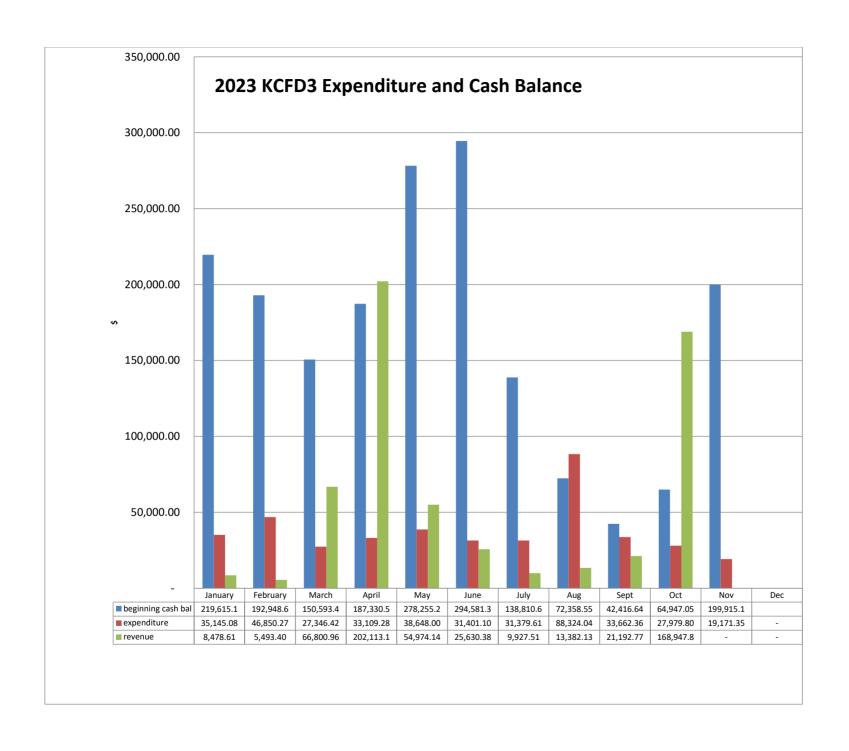

# KLICKITAT COUNTY TREASURER REPORT October 2023

Fund No.:

667.1

667.2

667.3

| Fund Name:                       |        |    | FIRE DIST 3                             | FIRE DIST 3 CAP |              |
|----------------------------------|--------|----|-----------------------------------------|-----------------|--------------|
| BEGINNING CASH BALANCE           | 1      | \$ | 64,947.05                               | \$ 550,440.51   | \$ 10,878.40 |
|                                  |        |    |                                         |                 |              |
| +++ Increases ++++               |        |    |                                         |                 |              |
| Receipts (Revenue Dist Rpt)      | 2      |    | 168,947.87                              | 93,739.71       | 147.47       |
| Netted Transactions              | 3      |    | =                                       | -               | -            |
| Matured Investments              | 4      |    | -                                       | -               | -            |
| Interfund Transfers - In (397)   | 5      |    | -                                       | · ·             | -            |
| Other Revenue - JE's             | 6      |    | <b>-</b> 0)                             | pш              |              |
| Subtotal Increases               | 7      |    | 168,947.87                              | 93,739.71       | 147.47       |
| << Disbursements >>              |        |    |                                         |                 |              |
| Other Expenditures - JE & KC AP  | 8      |    | 13,305.38                               | _               |              |
| Interfund Transfers - Out (597)  | 9      |    | -                                       | _               | _            |
| New Investments                  | 10     |    | 6,000.00                                |                 | -<br>-       |
| Disbursements (AP & PR)          | 11     |    | -                                       |                 |              |
| E - Transactions (ACH & EFTPS)   | 12     |    | 14,674.42                               | _               | -            |
| Debt Service P&I                 | 13     |    | 14,074.42                               |                 | ·-           |
| Other                            | 14     |    | -                                       | , <del></del>   |              |
| Subtotal Disbursements           | E5055  |    | 33,979.80                               |                 |              |
|                                  | 13     |    | 33,373.80                               |                 |              |
| ENDING CASH BALANCE              | 16     | \$ | 199,915.12                              | \$ 644,180.22   | \$ 11,025.87 |
|                                  | -7     |    | 200,020.22                              | Ψ 011,100.22    | 7 11,025.07  |
| WARRANTS                         |        |    |                                         |                 |              |
| Previous Month O/S               | 17     |    | _                                       | ₩Y.             | _            |
| Issued (+)                       | 18     |    | _                                       | _               |              |
| Redeemed (-)                     | 19     |    | _                                       | _               | _            |
| Canceled (-)                     | 20     |    | <u>=</u>                                | _               | _            |
| WARRANTS OUTSTANDING (O/S)       | 21     |    | =3                                      |                 |              |
|                                  |        |    |                                         |                 |              |
| Cash Balance < O/S Warrants >    | 22     | \$ | 199,915.12                              | \$ 644,180.22   | \$ 11,025.87 |
| , comment                        | -      | т. |                                         | 7 011,100.22    | 7 11,025.07  |
| INVESTMENTS                      |        |    |                                         |                 |              |
| Beginning Inv Balance            | 23     |    | 1,313,294.95                            | <u>~</u>        | 35,000.00    |
| Matured Investments              | 24     |    | -,010,10                                | -               | 33,000.00    |
| New Investments                  | 25     |    | 6,000.00                                | _               |              |
| ENDING INVESTMENT BALANCE        | 26     |    | 1,319,294.95                            |                 | 35,000.00    |
|                                  | senes. |    | ,,,,,,,,,,,,,,,,,,,,,,,,,,,,,,,,,,,,,,, |                 | 35,000.00    |
| DEBT SERVICE/BOND ACTIVITY       |        |    |                                         |                 |              |
| Beginning Bond Principle Balance | 27     |    | -                                       | 2,434,636.65    |              |
| Bond Principle Payments          | 28     |    | -                                       | -, 154,050.05   | ·-           |
| Bond Interest Payments           | 29     |    | _                                       | 504             |              |
| ENDING BOND PRINCIPLE BALANCE    | 30     |    | -                                       | 2,434,636.65    |              |
|                                  | 55     |    | 1007-                                   | 2,734,030.03    |              |