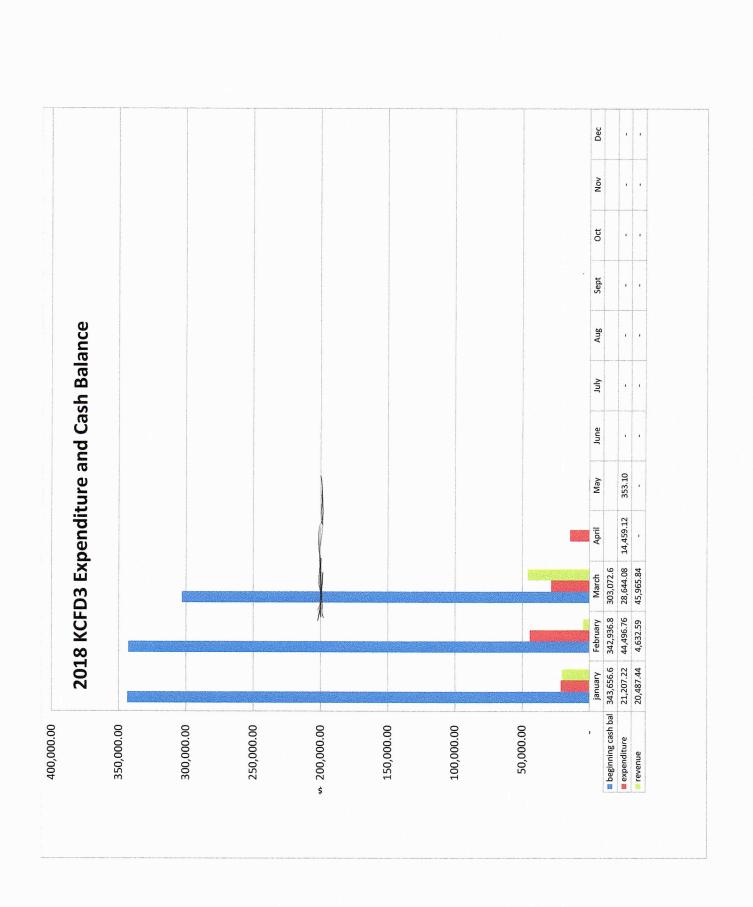

# 1. County Treasurer's Report for February 2018 February report is not available

| Beginning balance \$342,936.86 | Ending Balance \$303,072.69 |
|--------------------------------|-----------------------------|
| Deposits \$4,632.59            | Disbursements \$44,496.76   |

# 2. County Treasurer's Report for March 2018 February report is not available

| Beginning balance \$303,072.69 | Ending Balance \$320,783.25 |
|--------------------------------|-----------------------------|
| Deposits \$45,965.84           | Disbursements \$28,255.28   |

#### 2018 District expenditure shows a year to date (April 12) total of \$109,160.28

Reconciled County Treasurer's and Auditor's reports against District Accounts on 3/6/2018. Commissioner Connor reviewed general deposits, petty cash, payroll and reported no errors found. Preliminary review of March reports shows there is a \$388 discrepancy between district expenditure and that reported by the treasurer for March. A complete review will be forthcoming.[4/18/2018 errors were found in the district spread sheet and corrected R.P.]

#### 4. 2018 Operating Budget:

**Anticipated budget is** \$421,656.12 **Expenditure:** \$83,087.14 (20%).

#### 5. Investment of funds

District is maintaining \$130,607.00 invested funds.