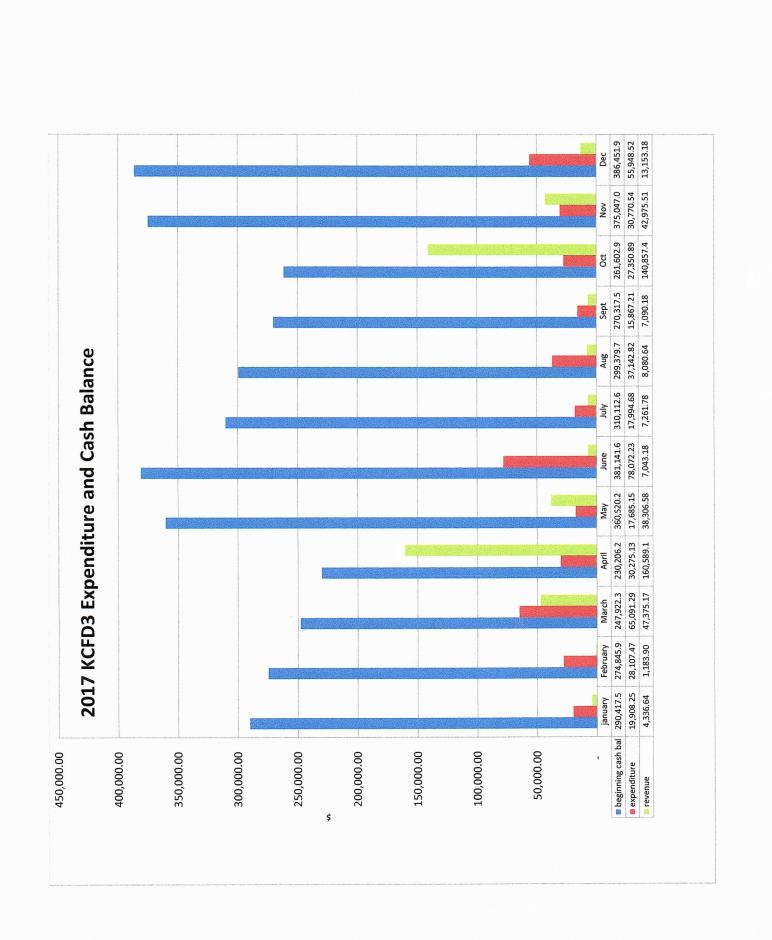

# 1. County Treasurer's Report for February 2018 February report is not available

| Beginning balance \$342,936.86 | Ending Balance \$303,072.69 |
|--------------------------------|-----------------------------|
| Deposits \$4,632.59            | Disbursements \$44,496.76   |

# 2. County Treasurer's Report for March 2018 February report is not available

| Beginning balance \$303,072.69 | Ending Balance \$320,783.25 |
|--------------------------------|-----------------------------|
| Deposits \$45,965.84           | Disbursements \$28,255.28   |

#### 2018 District expenditure shows a year to date (April 12) total of \$109,160.28

Reconciled County Treasurer's and Auditor's reports against District Accounts on 3/6/2018. Commissioner Connor reviewed general deposits, petty cash, payroll and reported no errors found. Preliminary review of March reports shows there is a \$388 discrepancy between district expenditure and that reported by the treasurer for March. A complete review will be forthcoming.[4/18/2018 errors were found in the district spread sheet and corrected R.P.]

#### 4. 2018 Operating Budget:

**Anticipated budget is** \$421,656.12 **Expenditure:** \$83,087.14 (20%).

#### 5. Investment of funds

District is maintaining \$130,607.00 invested funds.