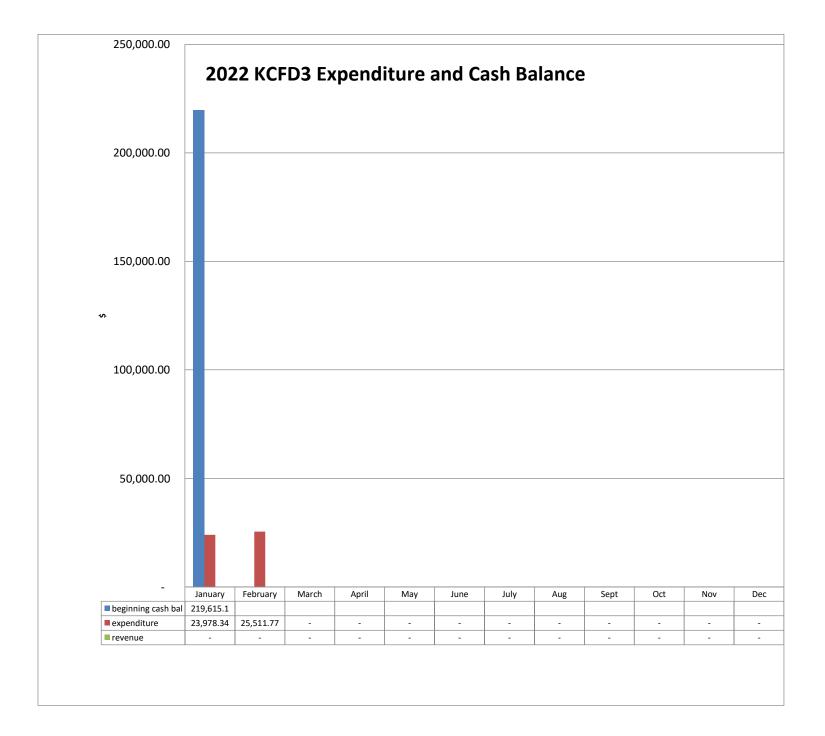

# February 9, 2023 Secretary's Report

|   | Fund          | Beginning    | Deposits  | Disbursements | Ending       |
|---|---------------|--------------|-----------|---------------|--------------|
|   |               | Balance      |           |               | Balance      |
| 1 | General 667.1 | 249,609.28   | 18,283.89 | 48,278.05     | 219,615.12   |
| 2 | Capital 667.3 | 249,580.63   | 660.72    | 0.00          | 250,241.35   |
| 3 | Bond 667.2    | 390,555.74   | 4,404.57  | 0.00          | 394,960.31   |
| 4 | Invested Gen  | 1,116,500.00 | 0.00      | 0.00          | 1,116,500.00 |
| 5 | Invested CAP  | 0.00         | 0.00      | 0.00          | 0.00         |

# Klickitat County Fire District 3

| BUDGET 2023                                                                            | Klickitat Cour | nty Fire District | updated   |            |         |            |
|----------------------------------------------------------------------------------------|----------------|-------------------|-----------|------------|---------|------------|
|                                                                                        | Original       | January           |           |            |         |            |
| CATEGORY                                                                               | Budget         | expenditure       | YTD       | Balance    | % Used  | NOTES      |
| Salaries & Wages + employee paid benefits                                              | 242,536.18     | 12,683.76         | 28,233.33 | 214,302.85 | 12%     | 287,047.79 |
| Benefits (excluding employee paid)                                                     | 44,511.61      | 4,393.20          | 1,853.89  | 42,657.72  | 4%      |            |
| Volunteer Stipend                                                                      | 16,600.00      | 831.15            | 10,398.53 | 6,201.47   | 63%     |            |
| Volunteer Disability/Pension/lifeflight                                                | 13,907.00      | -                 | 1,300.00  | 12,607.00  | 9%      |            |
| Volunteer Recognition                                                                  | 3,500.00       | -                 | -         | 3,500.00   | 0%      |            |
| Office Expense/Supplies                                                                | 4,500.00       | 203.65            | 329.55    | 4,170.45   | 7%      |            |
| Professional Services                                                                  | 38,530.00      | 962.41            | 1,373.41  | 37,156.59  | 4%      |            |
| Insurance (Enduris)                                                                    | 40,555.00      | -                 | -         | 40,555.00  | 0%      |            |
| Communications                                                                         | 4,875.00       | 216.61            | 417.33    | 4,457.67   | 9%      |            |
| Advertising                                                                            | 1,000.00       | -                 | -         | 1,000.00   | 0%      |            |
| Vehicle Parts/Repairs/service                                                          | 13,500.00      | 105.80            | 105.80    | 13,394.20  | 1%      |            |
| Rescue - Apparatus/Supplies                                                            | 7,970.00       | -                 | -         | 7,970.00   | 0%      |            |
| Fuel                                                                                   | 10,000.00      | 236.19            | 375.50    | 9,624.50   | 4%      |            |
| Facilities/Station Repairs/Supplies                                                    | 4,500.00       | 7.00              | 137.69    | 4,362.31   | 3%      |            |
| Utilities Services                                                                     | 17,150.00      | 3,962.15          | 4,390.60  | 12,759.40  | 26%     |            |
| Travel & Meals                                                                         | 2,500.00       | -                 | 57.34     | 2,442.66   | 2%      |            |
| Training                                                                               | 6,000.00       | -                 | -         | 6,000.00   | 0%      |            |
| Fire Supplies/service                                                                  | 15,000.00      | 339.02            | 339.02    | 14,660.98  | 2%      |            |
| EMS Supplies/service                                                                   | 4,330.00       | -                 | 140.72    | 4,189.28   | 3%      |            |
| Uniform/apparrel                                                                       | 2,500.00       | -                 | -         | 2,500.00   | 0%      |            |
| Prevention                                                                             | 1,700.00       | 53.90             | 53.90     | 1,646.10   | 3%      |            |
| Taxes (for previous year)                                                              | 2,000.00       | -                 | -         | 2,000.00   | 0%      |            |
| Dues & Fees                                                                            | 2,910.00       | (16.50)           | (16.50)   | 2,926.50   | -1%     |            |
| Municipal Pool Reserve                                                                 | 25,000.00      | -                 | -         | 25,000.00  | 0%      |            |
|                                                                                        |                |                   |           |            |         |            |
| Total budgeted expediture                                                              | 525,574.79     | 23,978.34         | 49,490.11 | 476,084.68 | 9%      |            |
|                                                                                        |                | -                 | -         | -          | #DIV/0! |            |
|                                                                                        |                | -                 | -         | -          | #DIV/0! |            |
|                                                                                        |                | -                 | -         | -          | #DIV/0! |            |
| Total Actual Expenditure                                                               |                | 23,978.34         | 49,490.11 |            |         |            |
| Invested funds                                                                         |                |                   | -         |            |         |            |
| Ave. property tax estimated in November 2022 512,656.97 + 12,917.82 ne<br>construction |                |                   |           |            |         |            |
| construction                                                                           | 525,574.79     |                   |           |            |         |            |