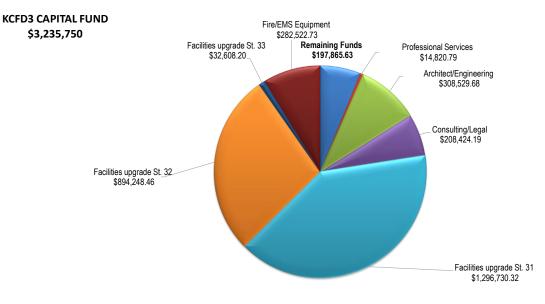

## 2023 January Capital SUMMARY

| 1/12/2023                                                        |                 |                 |
|------------------------------------------------------------------|-----------------|-----------------|
| ORIGINAL BOND                                                    | \$ 3,235,750.00 | \$ 3,235,750.00 |
| 2018 Bond Council included in engineering and admin serv. Total. | 15,000.00       | 15,000.00       |
| Beginning balance (dec 2018)                                     | 3,220,750.00    | 3,220,750.00    |
| 2019 total expenses                                              | 375,043.23      | 375,043.23      |
| 2020 Beginning balance                                           | 2,845,706.77    | 2,845,706.77    |
| 2020 total expenses                                              | 266,539.18      | 266,539.18      |
| 2021 Beginning balance                                           | 2,579,167.59    | 2,579,167.59    |
| 2022 Beginning balance                                           | 1,141,728.28    | 1,141,728.28    |
| 2023 Beginning balance                                           |                 |                 |

| 2023 Beginning balance              |                          |              |              |                |            |      |                |
|-------------------------------------|--------------------------|--------------|--------------|----------------|------------|------|----------------|
|                                     |                          | 2019         | 2020         | 2021           | 2022       | 2023 | Total          |
| Facilities Upgrade/Admin            | Professional Serv        | 8,870.89     | 5,949.90     | -              | -          | -    |                |
|                                     | Architect/Engineering    | 38,399.02    | 237,546.66   | 62,413.75      | 10,170.25  | -    |                |
|                                     | Architect deposit return | -            | (40,000.00)  | -              | -          | -    |                |
|                                     | Consulting/Legal         | 60,841.92    | 40,741.15    | 79,483.34      | 12,357.78  | -    |                |
|                                     | Facilities Upgrade 31    | 27,322.65    | 1,911.46     | 674,540.56     | 592,955.65 | -    |                |
|                                     | Facilities Upgrade 32    | -            | 3,722.69     | 572,965.00     | 317,560.77 | -    |                |
|                                     | Facilities Upgrade 33    | 2,477.00     | -            | 29,211.00      | 920.20     | -    | 2,740,361.64   |
| Equipment                           | Vehicles/Fire Equipment  | 234,713.55   | 16,667.32    | 18,825.66      | 9,898.00   | -    |                |
| •••                                 | EMS Equipment            | 2,418.20     | -            | -              | -          | -    |                |
|                                     | MISC                     |              |              | -              | -          | -    | 282,522.73     |
| TOTAL                               |                          | 375,043.23   | 266,539.18   | 1,437,439.31   | 943,862.65 | -    | 3,022,884.37   |
| REMAINING FUNDS                     |                          | 2,845,706.77 | 2,579,167.59 | 1,141,728.28   | 197,865.63 | -    |                |
| INVESTED                            |                          | 2,822,552.04 | 2,430,000.00 | -              | -          |      |                |
| Delever                             |                          | 00.454.70    | 100 107 50   | 4 4 4 4 700 00 | 107.005.00 |      | _              |
| Balance (does not include interest) |                          | 23,154.73    | 109,167.59   | 1,141,728.28   | 197,865.63 |      | ]              |
|                                     |                          |              |              |                |            |      | Total Interest |
|                                     |                          |              |              |                |            |      | Earned         |
| Interest Earned                     |                          | 25,877.67    | 20,714.90    | 2,368.77       | 2,753.66   | -    | 51,715.00      |

#### Treasurer Cash Balance

#### **\$ 249,580.63** (includes interest)

|                           | \$<br>15,000.00 | \$  | 375,043.23   | \$<br>266,539.18   | \$<br>1,437,439.31 | \$<br>943,862.65 | \$<br>- |    |              |
|---------------------------|-----------------|-----|--------------|--------------------|--------------------|------------------|---------|----|--------------|
| Chart Summary             | 2018            |     | 2019         | 2020               | 2021               | 2022             | 2023    | To | tals         |
| Remaining Funds           | \$<br>-         | \$2 | 2,845,706.77 | \$<br>2,579,167.59 | \$<br>1,141,728.28 | \$<br>197,865.63 |         | \$ | 197,865.63   |
| Professional Services     | \$<br>-         | \$  | 8,870.89     | \$<br>5,949.90     | \$<br>-            | \$<br>-          |         | \$ | 14,820.79    |
| Architect/Engineering     | \$<br>-         | \$  | 38,399.02    | \$<br>197,546.66   | \$<br>62,413.75    | \$<br>10,170.25  |         | \$ | 308,529.68   |
| Consulting/Legal          | \$<br>15,000.00 | \$  | 60,841.92    | \$<br>40,741.15    | \$<br>79,483.34    | \$<br>12,357.78  |         | \$ | 208,424.19   |
| Facilities upgrade St. 31 | \$<br>-         | \$  | 27,322.65    | \$<br>1,911.46     | \$<br>674,540.56   | \$<br>592,955.65 |         | \$ | 1,296,730.32 |
| Facilities upgrade St. 32 | \$<br>-         |     |              | \$<br>3,722.69     | \$<br>572,965.00   | \$<br>317,560.77 |         | \$ | 894,248.46   |
| Facilities upgrade St. 33 | \$<br>-         | \$  | 2,477.00     |                    | \$<br>29,211.00    | \$<br>920.20     |         | \$ | 32,608.20    |
| Fire/EMS Equipment        | \$<br>-         | \$  | 237,131.75   | \$<br>16,667.32    | \$<br>18,825.66    | \$<br>9,898.00   |         | \$ | 282,522.73   |

| Bond Funds       | Hale remaining |           | Hale | Retainage | Rem | aining Bond | Interest        | Ava | ilable Funds |
|------------------|----------------|-----------|------|-----------|-----|-------------|-----------------|-----|--------------|
| \$<br>197,865.63 | \$             | 19,089.69 | \$   | 93,101.51 | \$  | 85,674.43   | \$<br>51,715.00 | \$  | 137,389.43   |